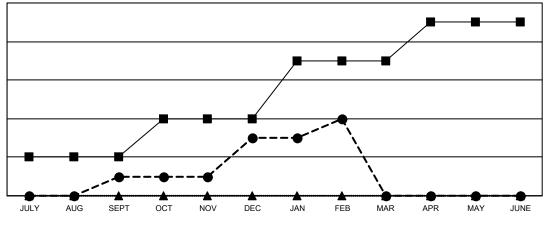

## GAT MONTHLY MEMBERSHIP PROGRESS REPORT

Multiple District 21

Results as of: 2/28/2021

LOCATION: ARIZONA

| Clubs                 |               |           |               | Members               |                           |                         |                                                    |  |  |
|-----------------------|---------------|-----------|---------------|-----------------------|---------------------------|-------------------------|----------------------------------------------------|--|--|
| RESULTS FOR 2020-2021 |               |           |               | RESULTS FOR 2020-2021 |                           |                         |                                                    |  |  |
| QUARTER               | NEW CLUB GOAL | NEW CLUBS | DROPPED CLUBS | QUARTER               | MEMBER GROWTH NET<br>GOAL | MEMBER GROWTH<br>ACTUAL | DROPPED<br>MEMBERS ACTUAL<br>(including transfers) |  |  |
| JULY/AUG/SEPT         | 2             | 1         | 0             | JULY/AUG/SEP          | чт 45                     | 156                     | 113                                                |  |  |
| OCT/NOV/DEC           | 2             | 2         | 0             | OCT/NOV/DEC           | 45                        | 121                     | 159                                                |  |  |
| JAN/FEB/MAR           | 3             | 1         | 2             | JAN/FEB/MAR           | 45                        | 128                     | 133                                                |  |  |
| APR/MAY/JUNE          | 2             | 0         | 0             | APR/MAY/JUNE          | <u> </u>                  | 0                       | 0                                                  |  |  |